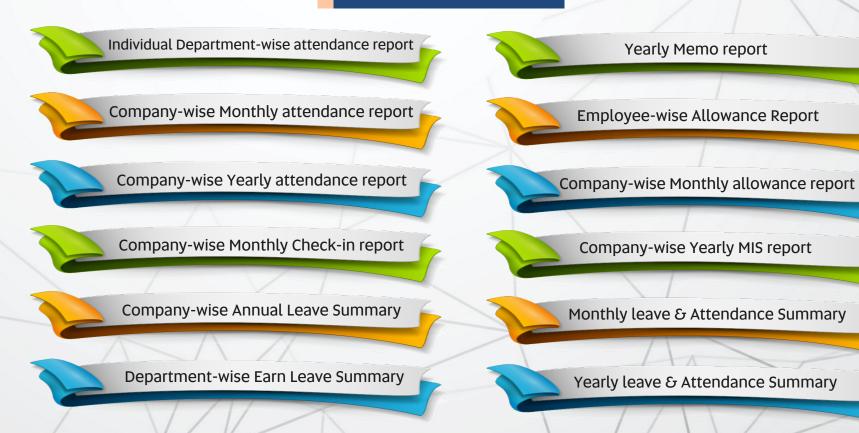

# ColonyHR

Your best solution for HR Management

Powered by









### Features & Availability

Dashboard

Payroll

12

# ColonyHR features O1 Attendance O7 Payroll TA/DA O2 Task Management O8 O3 Check-In/Out O9 Notification Car Allocation O4 Employee Management 10

11

06

05

Leave

Tour

### **Available for**

Web



iOS Android



# Attendance & Employee Tracking

In ColonyHR System, location is automatically tracked with employee checks in.





The exact location can be reviewed and observed by multiple admin levels.



# **Report List**





## **Contact** Us



+8801737622745

+8801712538034



Suite 6B, Rahbar Tower, Ring Road,

Mohammadpur, Dhaka-1207,

Bangladesh



info@sweetitech.com

# FROM EARTH BY HUMANS