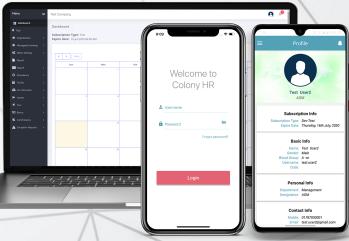

# ColonyHR

Your best solution for HR Management

Powered by









### Features & Availability

Dashboard

Payroll

12

# ColonyHR features O1 Attendance O7 Payroll TA/DA O2 Task Management O8 O3 Check-In/Out O9 Notification Car Allocation O4 Employee Management 10

11

06

05

Leave

Tour

### **Available for**

Web



iOS Android



# Attendance & Employee Tracking

In ColonyHR System, location is automatically tracked with employee checks in.





The exact location can be reviewed and observed by multiple admin levels.



# **Report List**





## **Contact** Us



+8801737622745

+8801712538034



Suite 6B, Rahbar Tower, Ring Road,

Mohammadpur, Dhaka-1207,

Bangladesh



info@sweetitech.com

# FROM EARTH BY HUMANS