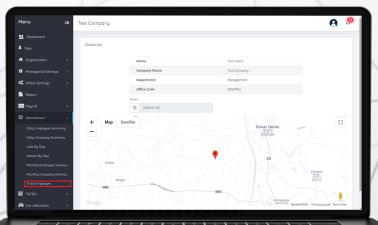

# Attendance & Employee Tracking

In ColonyHR System, location is automatically tracked with employee checks in.

The exact location can be reviewed and observed by multiple admin levels.