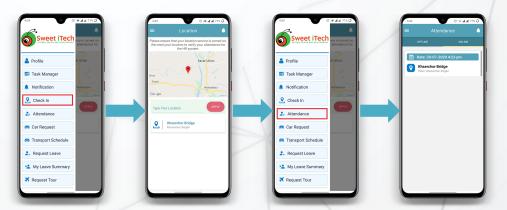

# Attendance & Employee Tracking

In ColonyHR System, location is automatically tracked with employee checks in.

The exact location can be reviewed and observed by multiple admin levels.