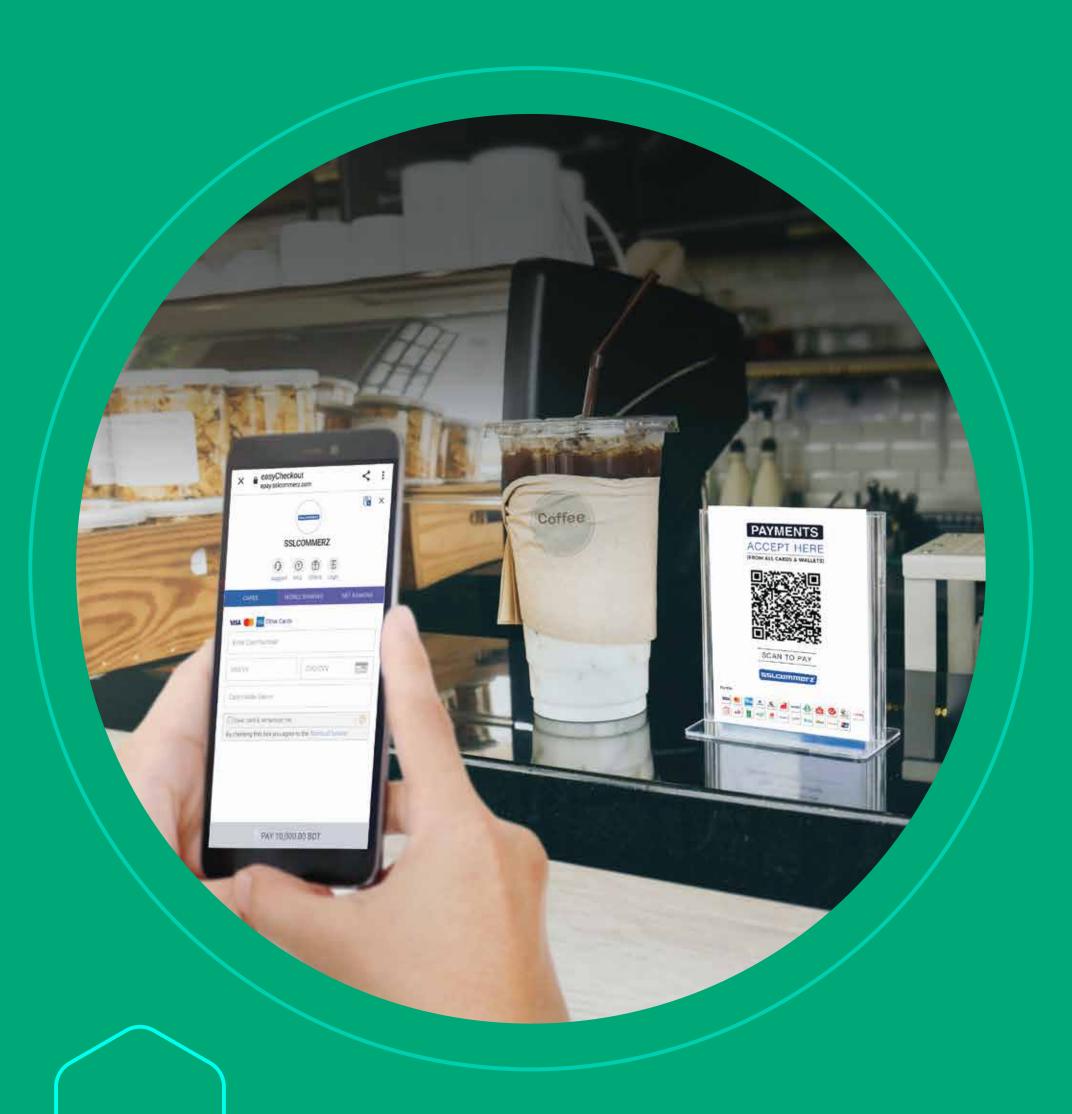

# EASY CHECKOUT & GLOBAL CARD SAVING

Easy Checkout with saved cards across businesses allows your custovmers to pay seamlessly everywhere.

## Connected with all Payment Channels