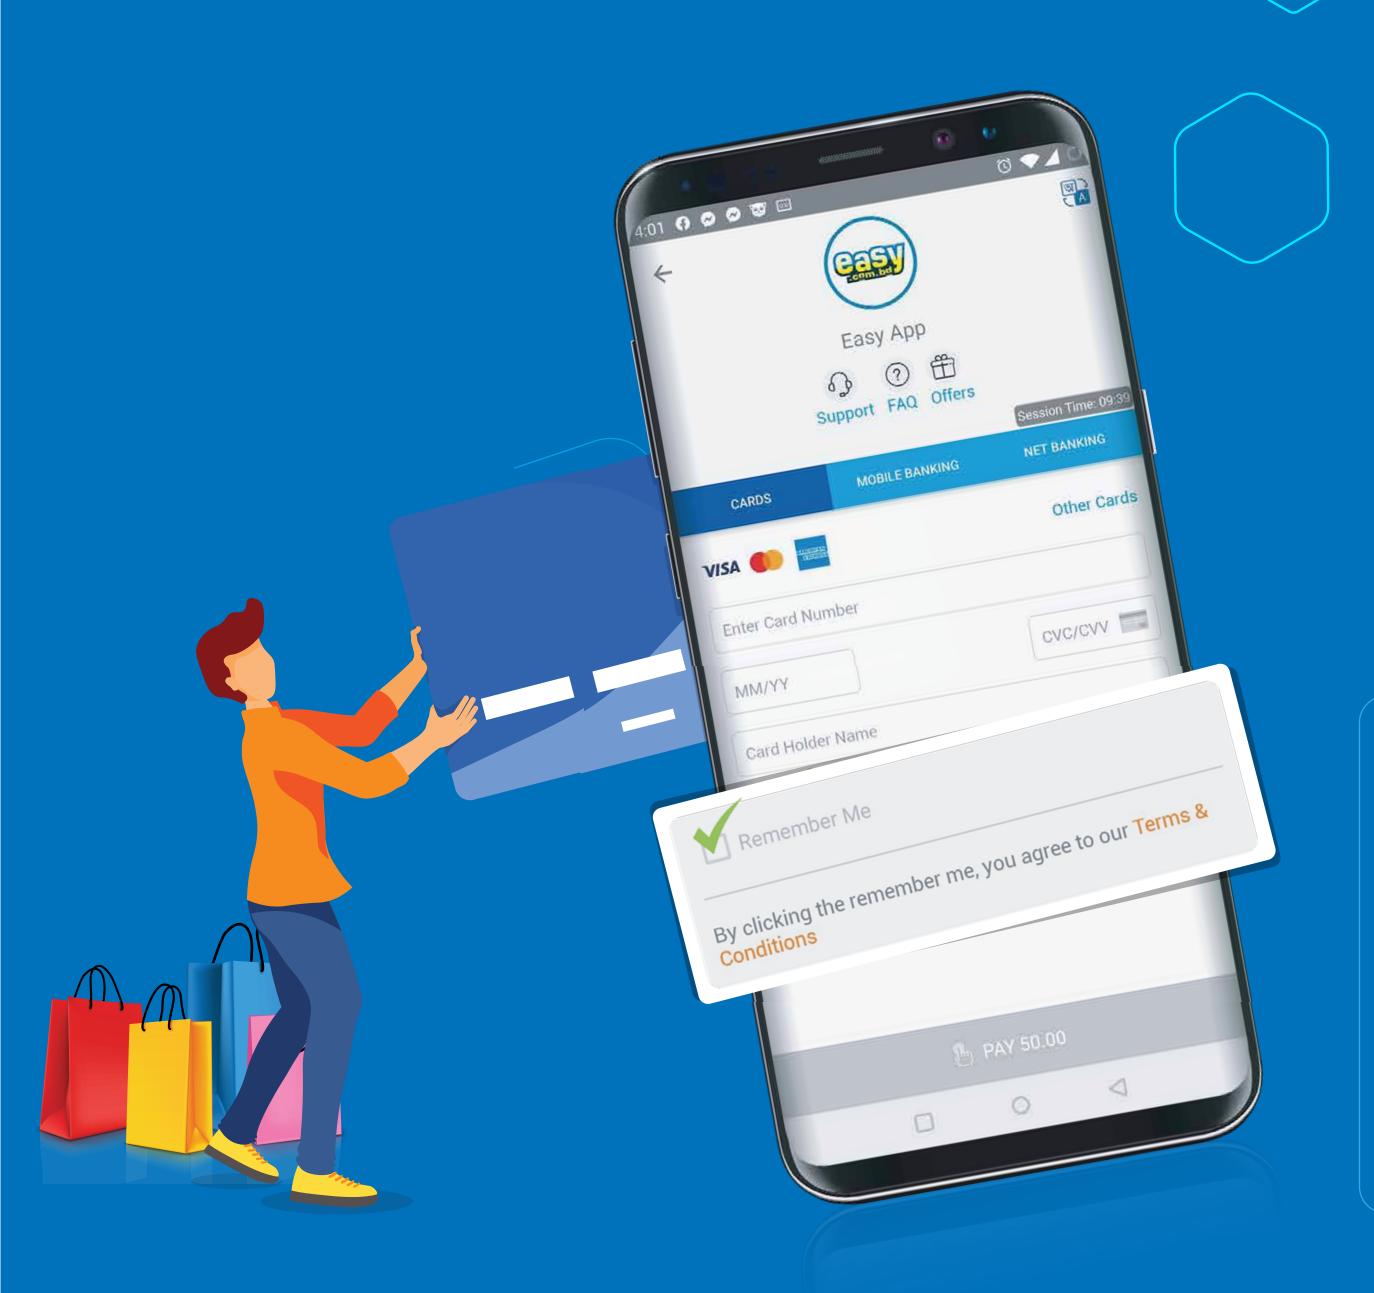

#### Accept all payment modes

Offer your customers the luxury of all payment modes including Credit/Debit cards, Internet Banking, MFS, and Wallets.

# EASY CHECKOUT & GLOBAL CARD SAVING

Easy Checkout with saved cards across businesses allows your custovmers to pay seamlessly everywhere.