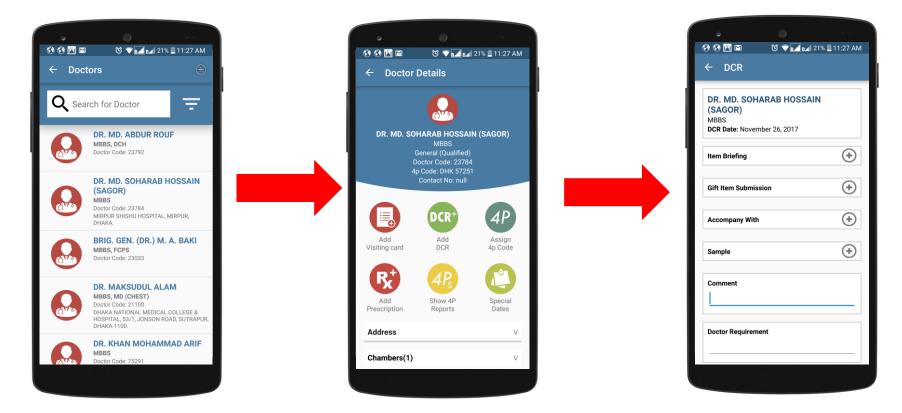

### **Doctor Module**

New Doctor Entry

#### Detailed Doctor module with option to store Visiting Card, Rx Pad Image, DCR, Special dates etc. 🕅 🚱 🛅 🏲 📃 😐 🕕 🛈 🗢 🖬 🖬 77% 🛢 1:56 PM Application Settings 🛐 🚱 🖸 🛅 🍞 🏲 🚥 🔞 🛡 🖬 🗖 64% 🛢 4:55 PM $\leftarrow$ **Doctor Details** 図 😚 🛅 ➤ 🔲 ·· ① ② ▼ 🖬 🖬 78% 🗎 1:56 PM 🖭 🚱 🛅 🏲 📄 🕛 🕕 🔞 🛡 🖬 🖬 79% 🛢 1:51 PM Doctor Name: TEST DOCTOR Doctor List MBBS ${f Q}$ Search for Doctor Doctor Code: 1 Test Doctor Contact No: null MBBS Degree: DCR Date: October 24, 2018 **Test Doctor** MBBS $( \mathbf{ \cdot } )$ DCR Item Briefing Doctor Code: 1 Office Address: Mirpur DOHS Office Address: Chamber: Mirpur DOHS ACETA 500MG TAB(PAC07) DCR+ ≣ Doctor 2 $( \mathbf{+} )$ Gift Item Submission mbbs DCR Doctor Code: 3 Add Add Office Address: mirpur DCR Visiting card Chamber: mirpur Chamber Address: $( \mathbf{+} )$ Accompany With Zonal Manager **R**<sup>+</sup> $( \mathbf{ } )$ Sample Sub-Market ID: Add Special Show Prescription Dates Analytics ACETA 500MG TAB(PAC07) - 1 + -- Please Select ---Comment Pad Picture ဂြာ **DCR Module** List of Doctors

### **Doctor Call Report Management**

Manage field visit details with simple steps. Say goodbye to papers.