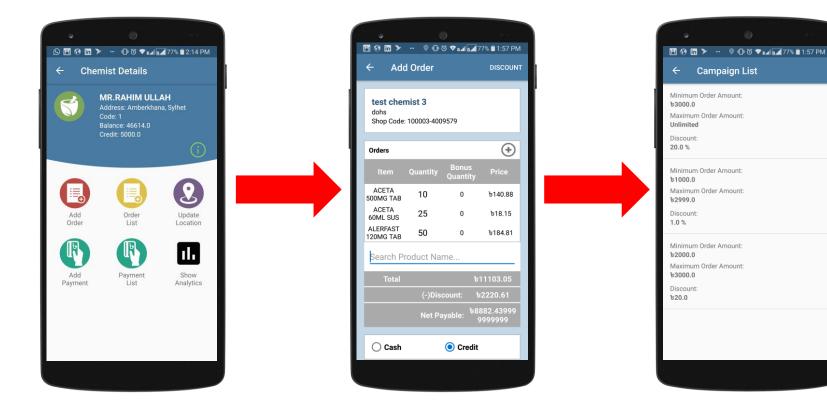

#### Create order on the go and send to depot from mobile

### **Order Module**

#### Detail order creation, Campaign Execution, Credit Management, Payment Collection etc. features

Create and manage field visit from FIELD and/or from HQ Tag tour type as either HQ , EX-HQ or OS

| ← Tour Plan - October |                         |                         |  |  |  |  |  |
|-----------------------|-------------------------|-------------------------|--|--|--|--|--|
| Date                  | Morning                 | Evening                 |  |  |  |  |  |
| 1                     | 1 SubMarket<br>Selected | 1 SubMarket<br>Selected |  |  |  |  |  |
| 2                     |                         |                         |  |  |  |  |  |
| 3                     |                         |                         |  |  |  |  |  |
| 4                     | 1 SubMarket<br>Selected | 1 SubMarket<br>Selected |  |  |  |  |  |
|                       |                         |                         |  |  |  |  |  |
| 6                     |                         |                         |  |  |  |  |  |
| 7                     |                         |                         |  |  |  |  |  |
| 8                     |                         |                         |  |  |  |  |  |
| 9                     |                         |                         |  |  |  |  |  |
| 10                    |                         |                         |  |  |  |  |  |
| 11                    |                         |                         |  |  |  |  |  |
| 12                    |                         |                         |  |  |  |  |  |