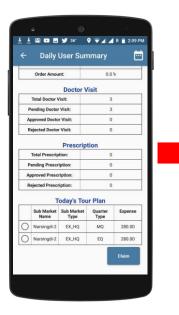

|    | 9                  |                    |                 |                 |  |  |  |  |
|----|--------------------|--------------------|-----------------|-----------------|--|--|--|--|
| 32 | · D                | •                  | <b>V44</b>      | R 🧕 12:19 P     |  |  |  |  |
| ÷  | Daily              | User Sun           | ummary 😐        |                 |  |  |  |  |
|    |                    | August 16, 3       | 2018            |                 |  |  |  |  |
|    |                    | Order              |                 |                 |  |  |  |  |
|    | Total Orde         | r:                 | 7               |                 |  |  |  |  |
|    | Order Amou         | int:               | 10758.          | 63 <del>চ</del> |  |  |  |  |
|    |                    | Doctor V           | ieit            |                 |  |  |  |  |
|    | Total Doctor V     |                    | 6               |                 |  |  |  |  |
| P  | ending Doctor      | Visit:             | 6               |                 |  |  |  |  |
| A  | pproved Docto      | r Visit:           | 0               |                 |  |  |  |  |
| R  | ejected Docto      | r Visit:           | 0               |                 |  |  |  |  |
|    |                    | Dressrini          | ten             |                 |  |  |  |  |
|    | Total Prescrip     | Prescript          | 2               |                 |  |  |  |  |
|    | ending Prescr      |                    | 2               |                 |  |  |  |  |
|    | oproved Presc      |                    | 0               |                 |  |  |  |  |
|    | ejected Presci     |                    | 0               |                 |  |  |  |  |
|    | Ť                  | oday's Tou         | r Plan          |                 |  |  |  |  |
|    | Sub Market<br>Name | Sub Market<br>Type | Quarter<br>Type | Expense         |  |  |  |  |
| 0  | B Baria            | HQ                 | EQ              | 240.00          |  |  |  |  |
|    |                    |                    |                 |                 |  |  |  |  |
|    |                    |                    |                 |                 |  |  |  |  |