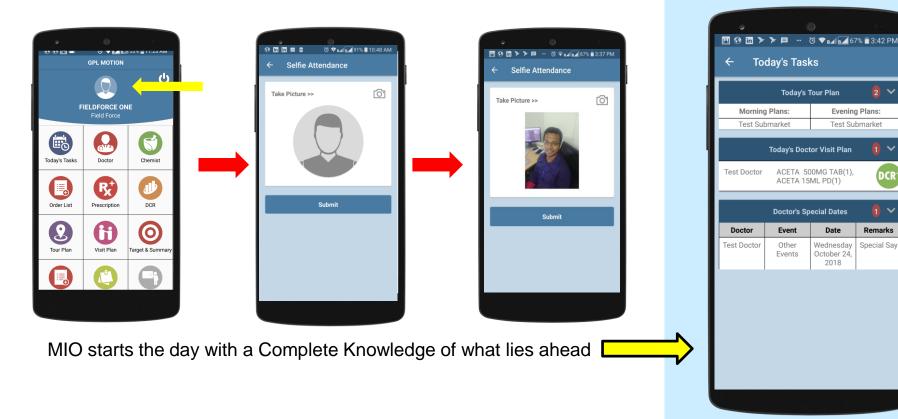

### **Personal Organization**

2 🗸

DCR

Remarks

Special Say

An MIO starts his day by submitting a selfie from his/her reporting point as attendance