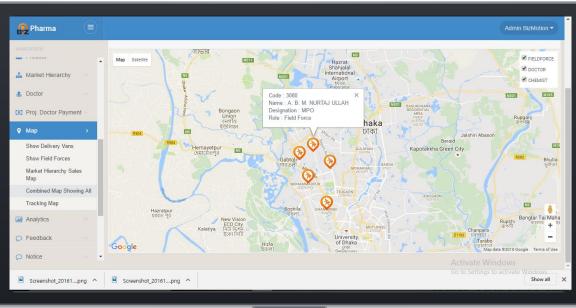

### Map Data & Field Tracking

#### Map Visualization

- Dynamic Legends
- Custom Marker Icons
- Heat Maps

#### Geocoding

- ✓ Chemist Geocoding
- ✓ Doctor Geocoding
- ✓ Point of Interest
- ✓ Coverage & Support

### **Field Force Details Tracking**

### **Customer and Doctor Coverage Map**

#### Visibility into field activities

- ✓ Route Planning
- ✓ Territory Management
- ✓ Team management
- ✓ Auto Geo-Fencing