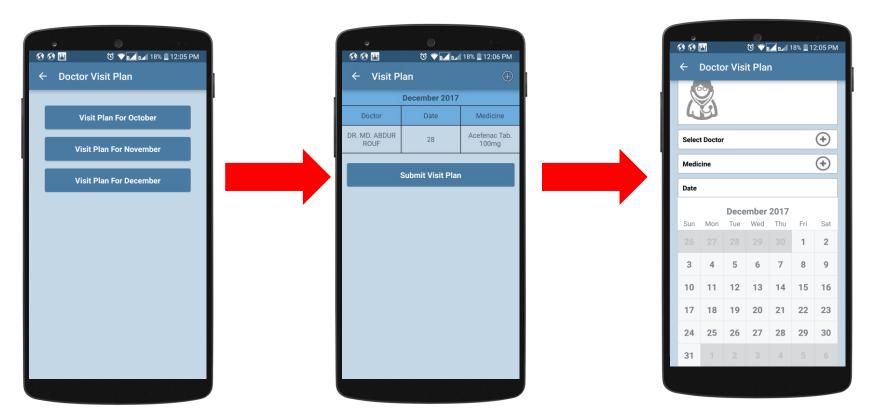

### **Detailed Doctor Visit Plan**

Create and manage details of doctor visit from mobile including Sample Item entry