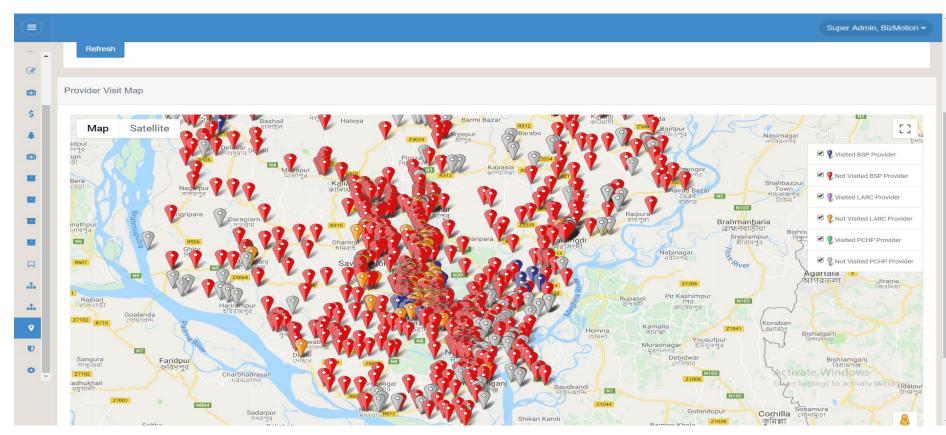

### Map Data & Field Tracking

#### Map Visualization

- Dynamic Legends
- Custom Marker Icons
- Heat Maps

#### Geocoding

- ✓ Chemist Geocoding
- ✓ Doctor Geocoding
- ✓ Point of Interest
- ✓ Coverage & Support

### **Customer and Doctor Coverage Map**