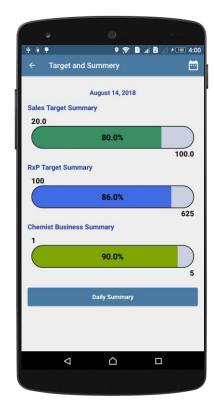

### **Performance and Motivation**

Inspire Field Force with real-time KPI achievement status

|              | Overall                   |       |
|--------------|---------------------------|-------|
| Туре         | Field Force               | Count |
| Order        | MD.<br>AKTARUZZAMAN       | 25    |
| DCR          | MR. RATON ROY             | 9     |
| Prescription | MD. ABDUR<br>RAHIM SARKER | 33    |
|              | Depot                     |       |
| Туре         | Field Force               | Count |
| Order<br>DCR | MD. SELIM REZA            | 2     |
| Prescription | MD. AWOLAD<br>HOSSAIN     | 7     |
|              |                           |       |