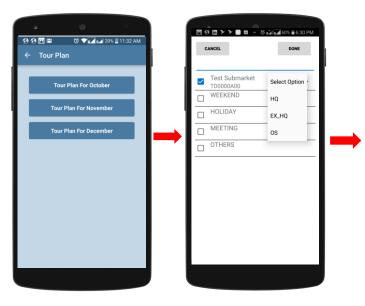

#### Detail order creation, Campaign Execution, Credit Management, Payment Collection etc. features

Create and manage field visit from FIELD and/or from HQ Tag tour type as either HQ , EX-HQ or OS

| ← Tour Plan - October |                         |                         |  |  |  |  |  |
|-----------------------|-------------------------|-------------------------|--|--|--|--|--|
| Date                  | Morning                 | Evening                 |  |  |  |  |  |
| 1                     | 1 SubMarket<br>Selected | 1 SubMarket<br>Selected |  |  |  |  |  |
| 2                     |                         |                         |  |  |  |  |  |
| 3                     |                         |                         |  |  |  |  |  |
| 4                     | 1 SubMarket<br>Selected | 1 SubMarket<br>Selected |  |  |  |  |  |
|                       |                         |                         |  |  |  |  |  |
| 6                     |                         |                         |  |  |  |  |  |
| 7                     |                         |                         |  |  |  |  |  |
| 8                     |                         |                         |  |  |  |  |  |
| 9                     |                         |                         |  |  |  |  |  |
| 10                    |                         |                         |  |  |  |  |  |
| 11                    |                         |                         |  |  |  |  |  |
| 12                    |                         |                         |  |  |  |  |  |

### **Detailed Doctor Visit Plan**

Create and manage details of doctor visit from mobile including Sample Item entry