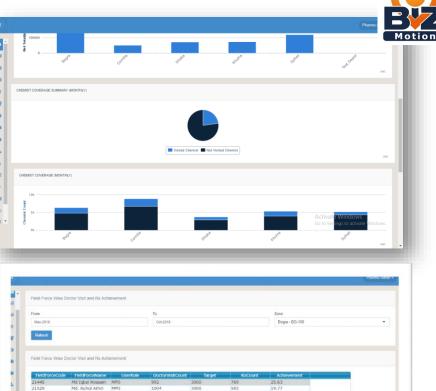

### **Performance and Motivation**

Inspire Field Force with real-time KPI achievement status

|              | Overall                   |       |
|--------------|---------------------------|-------|
| Туре         | Field Force               | Count |
| Order        | MD.<br>AKTARUZZAMAN       | 25    |
| DCR          | MR. RATON ROY             | 9     |
| Prescription | MD. ABDUR<br>RAHIM SARKER | 33    |
|              | Depot                     |       |
| Туре         | Field Force               | Count |
| Order<br>DCR | MD. SELIM REZA            | 2     |
| Prescription | MD. AWOLAD<br>HOSSAIN     | 7     |
|              |                           |       |

#### **Dashboard & Reporting**

Md. Saled Hossan MPO

Mazharul Islam MPO

S.M. Niaz Hosain MPO

Md Suzan Mia MPC

Md Igbal Hossain AM

Md Rakibul Islam MPO

Md Habibur RahmarMPO

Shohorab Rustom MPC

Md Hafizur Rahman MPO

Delowar Hossain MPO

Shuvendu Kumar S-MPO

Md. Kabirul Islam MPO

Md Sazzad Ali AM

Md Abdul Hai MPO

Nikhil Chandra SarkMPO

Md Obaidul Islam MPO

25.2

32.8

12.83

29.03

28.63

39.37

26.77

14.8

17.83

Ö

27.27

26.13