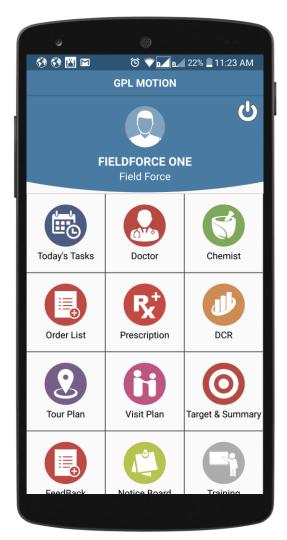

### **Personal Organization**

2 🗸

DCR

Remarks

Special Say

An MIO starts his day by submitting a selfie from his/her reporting point as attendance