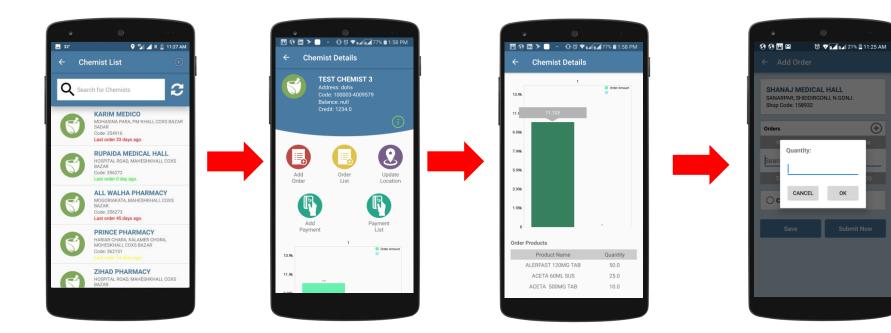

### **Chemist Module**

#### Create order on the go and send to depot from mobile

### **Order Module**

#### Detail order creation, Campaign Execution, Credit Management, Payment Collection etc. features

Create and manage field visit from FIELD and/or from HQ Tag tour type as either HQ , EX-HQ or OS

| ← Tour Plan - October |                         |                         |  |  |  |  |  |
|-----------------------|-------------------------|-------------------------|--|--|--|--|--|
| Date                  | Morning                 | Evening                 |  |  |  |  |  |
| 1                     | 1 SubMarket<br>Selected | 1 SubMarket<br>Selected |  |  |  |  |  |
| 2                     |                         |                         |  |  |  |  |  |
| 3                     |                         |                         |  |  |  |  |  |
| 4                     | 1 SubMarket<br>Selected | 1 SubMarket<br>Selected |  |  |  |  |  |
|                       |                         |                         |  |  |  |  |  |
| 6                     |                         |                         |  |  |  |  |  |
| 7                     |                         |                         |  |  |  |  |  |
| 8                     |                         |                         |  |  |  |  |  |
| 9                     |                         |                         |  |  |  |  |  |
| 10                    |                         |                         |  |  |  |  |  |
| 11                    |                         |                         |  |  |  |  |  |
| 12                    |                         |                         |  |  |  |  |  |