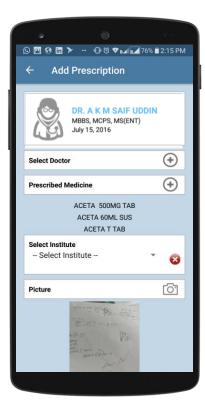

#### Detailed Doctor module with option to store Visiting Card, Rx Pad Image, DCR, Special dates etc. 🕅 🚱 🛅 🏲 📃 😐 🕕 🛈 🗢 🖬 🖬 77% 🛢 1:56 PM Application Settings 🛐 🚱 🖸 🛅 🍞 🏲 🚥 🔞 🛡 🖬 🗖 64% 🛢 4:55 PM $\leftarrow$ **Doctor Details** 図 😚 🛅 ➤ 🔲 ·· ① ② ▼ 🖬 🖬 78% 🗎 1:56 PM 🖭 🚱 🛅 🏲 📄 🕛 🕕 🔞 🛡 🖬 🖬 79% 🛢 1:51 PM Doctor Name: TEST DOCTOR Doctor List MBBS ${f Q}$ Search for Doctor Doctor Code: 1 Test Doctor Contact No: null MBBS Degree: DCR Date: October 24, 2018 **Test Doctor** MBBS $( \mathbf{ \cdot } )$ DCR Item Briefing Doctor Code: 1 Office Address: Mirpur DOHS Office Address: Chamber: Mirpur DOHS ACETA 500MG TAB(PAC07) DCR+ ≣ Doctor 2 $( \mathbf{+} )$ Gift Item Submission mbbs DCR Doctor Code: 3 Add Add Office Address: mirpur DCR Visiting card Chamber: mirpur Chamber Address: $( \mathbf{+} )$ Accompany With Zonal Manager **R**<sup>+</sup> $( \mathbf{ } )$ Sample Sub-Market ID: Add Special Show Prescription Dates Analytics ACETA 500MG TAB(PAC07) - 1 + -- Please Select ---Comment Pad Picture ဂြာ **DCR Module** List of Doctors