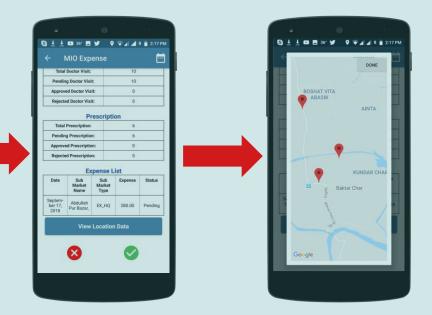

#### **Tour Expense Claims**

| ÷ N                        | /ly Expe              | nse                   |         | Ē        |
|----------------------------|-----------------------|-----------------------|---------|----------|
|                            | E                     | cpense L              | ist     |          |
| Date                       | Sub<br>Market<br>Name | Sub<br>Market<br>Type | Expense | Status   |
| Septem-<br>ber 01,<br>2018 | Narsi<br>ngdi-<br>2   | EX_HQ                 | 280.00  | Approved |
| Septem-<br>ber 02,<br>2018 | Narsi<br>ngdi-<br>2   | EX_HQ                 | 280.00  | Approved |
| Septem-<br>ber 04,<br>2018 | Narsi<br>ngdi-<br>2   | HQ                    | 210.00  | Approved |
| Septem-<br>ber 05,<br>2018 | Narsi<br>ngdi-<br>2   | EX_HQ                 | 280.00  | Approved |
| Septem-<br>ber 06,<br>2018 | Narsi<br>ngdi-<br>2   | EX_HQ                 | 280.00  | Approved |
| Septem-<br>ber 08,<br>2018 | Narsi<br>ngdi-<br>2   | EX_HQ                 | 280.00  | Approved |
| Septem-<br>ber 09,<br>2018 | Narsi<br>ngdi-<br>2   | EX_HQ                 | 280.00  | Approved |
| Septem-<br>ber 10,<br>2018 | Narsi<br>ngdi-<br>2   | EX_HQ                 | 280.00  | Approved |
| Septem-<br>ber 11.         | Narsi<br>ngdi-        | но                    | 210.00  | Approved |

#### Supervisor Approval View