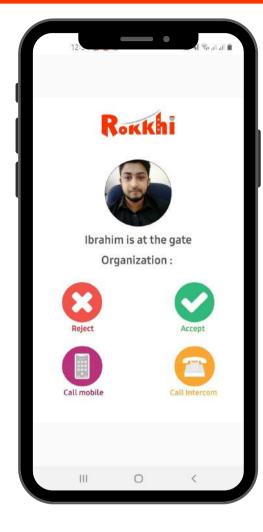

#### **VISITOR MANAGEMENT:**

### Visitor Management

As visitors arrive to a property, residents are notified, wherever they are.

#### Mobile Intercom

Guards can initiate an old-fashioned phone call and communicate