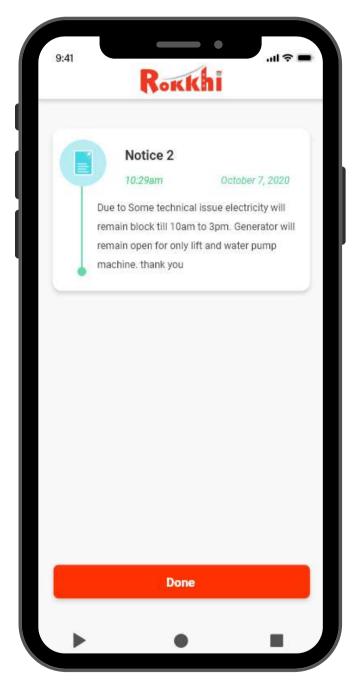

#### **Notice Board**

Users get urgent community notification regarding power outage, water shortage, lift maintenance, garbage disposal etc.

# **DIGITAL NOTICEBOARD:**

••••••