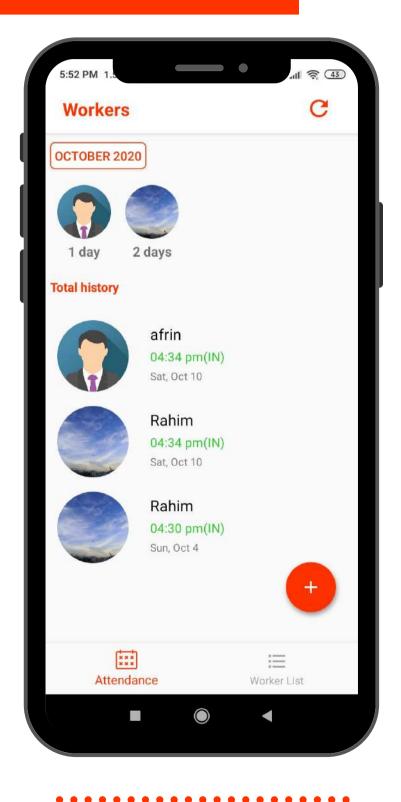

# **SERVICE WORKER MANAGEMENT:**

S-3 ,Park Plaza, House-31, Road-17, Banani Dhaka-1213,

# Household Staff Management

Staff arrivals are time-stamped for entry and exit times.