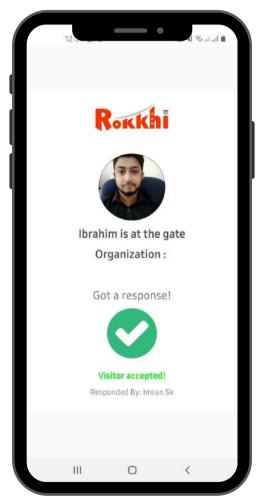

#### **VISITOR MANAGEMENT:**

### Visitor Management

As visitors arrive to a property, residents are notified, wherever they are.