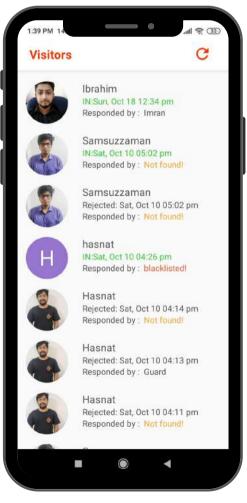

#### **VISITOR MANAGEMENT:**

### Visitor Management

As visitors arrive to a property, residents are notified, wherever they are.