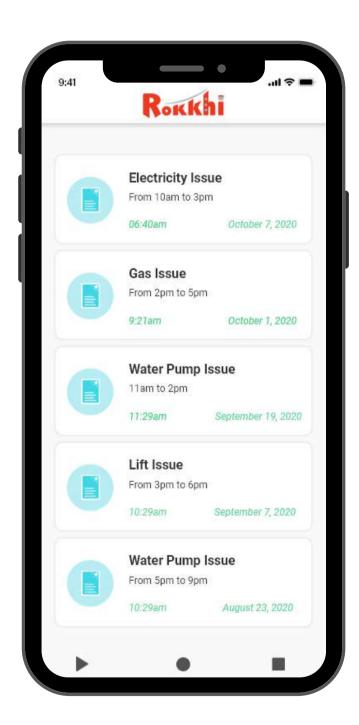

#### **Notice Board**

Users get urgent community notification regarding power outage, water shortage, lift maintenance, garbage disposal etc.

# **DIGITAL NOTICEBOARD:**

••••••